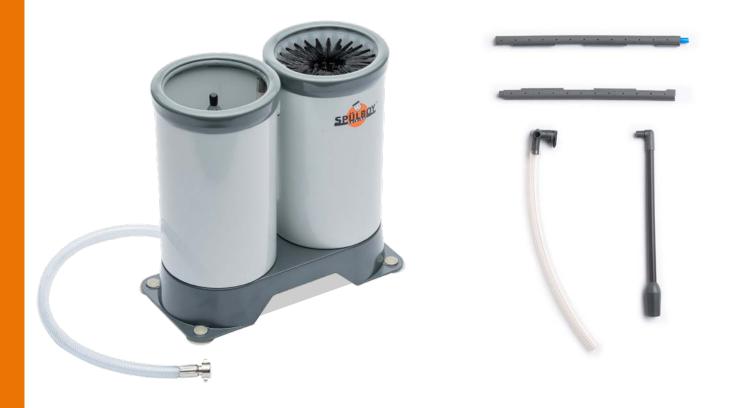

## Hygienic Design – Big Upgrade for the Little!

New! Spülboy<sup>®</sup> No. 3 from now on with form fitting, new developed after rinse ring shower! Pure hygienic design. Easy cleaning with the usual strong fresh water rinse.